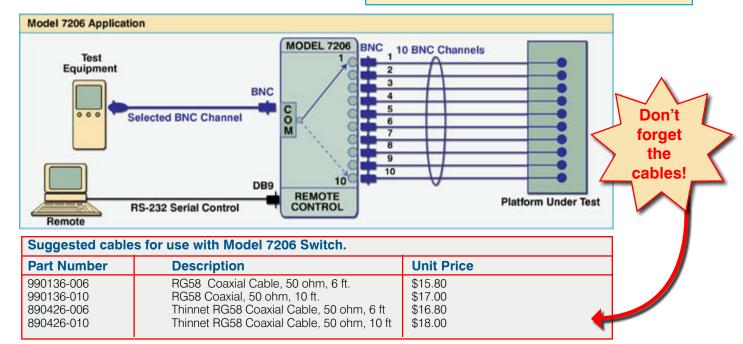

### **INTRODUCTION**

The Model 7206 BNC Interface 10-1 Switch allows the user the capability of sharing a single BNC interface device connected to the Common port among 10 other devices connected to ports 1-10.

The switch may be controlled manually via front panel pushbuttons or remotely from an RS232 serial port located on the rear of the unit.

Switch position status may be attained via the front panel LED display or the remote RS232 serial port located on the rear of the unit.

position and power status.

**REMOTE CONTROL:** (1) DB9(F) connector on rear panel accepts RS232 Serial Data for remote control operation. **POWER:** UL approved 120 VAC, 60 Hz wall mount power

module supplies 12 VDC, 500mA to the unit.