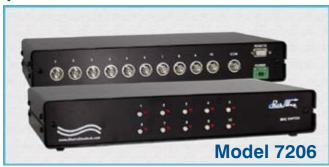

### **INTRODUCTION**

The Model 7206 BNC Interface 10-1 Switch allows the user the capability of sharing a single BNC interface device connected to the Common port among 10 other devices connected to ports 1-10.

#### **SPECIFICATIONS:**

**PORT CONNECTORS:** (11) BNC (F) connectors

labeled 1 thru 10 and COMMON.

FRONT PANEL CONTROL: (10) Manual pushbuttons

allow for local switching.

**DISPLAY:** (10) Front panel LED's display switch

position and power status.

**REMOTE CONTROL:** (1) DB9(F) connector on rear panel accepts RS232 Serial Data for remote control operation. **POWER:** UL approved 120 VAC, 60 Hz wall mount power

module supplies 12 VDC, 500mA to the unit.